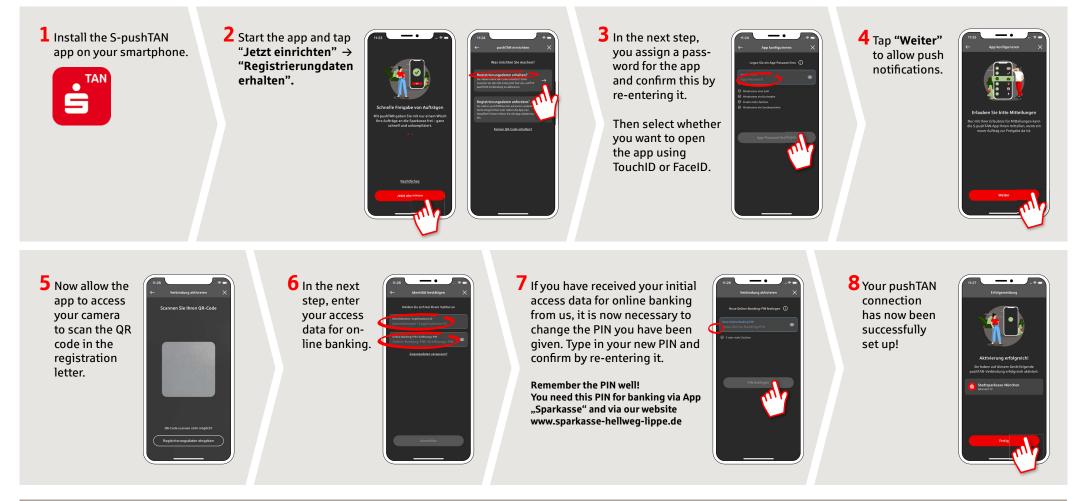

## pushTAN: Initial setup

www.sparkasse-hellweg-lippe.de/pushtan

Only start the registration process described below when you have received the registration letter and your access data for online banking (opening PIN and login name). If you have changed your previous procedure to pushTAN, you will keep your previous access data. Otherwise you will receive a separate PIN letter in the post containing your new access data.